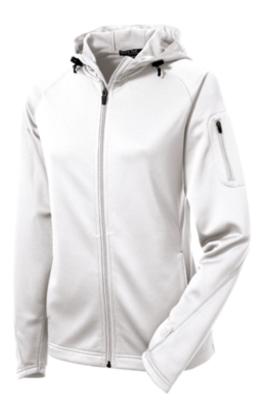

## **Description**

Sport Tek Ladies Tech Fleece Full-Zip Hooded Jacket features:

- Made to perform during early morning runs or weekly errands, this feminine double-knit jacket keeps moisture under control and allows maximum movement
- The hood with drawcord and toggles offers year-round versatility
- 7-ounce, 100% polyester
- Gently contoured silhouette
- Taped neck
- Raglan sleeves
- Open cuffs and hem
- Thumbholes to keep hands warm
- Front pockets
- Left sleeve zippered pocket
- Due to the nature of 100% polyester performance fabrics, special care must be taken throughout the screen printing process